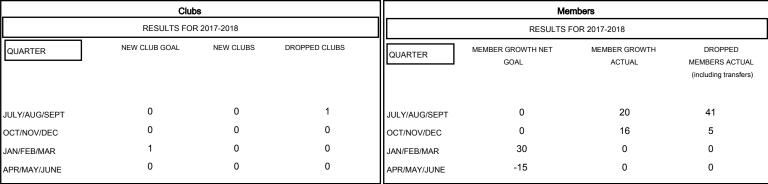

## MONTHLY MEMBERSHIP PROGRESS REPORT

District 45

Results as of: 11/30/2017

## GMT: MAHESH CHITNIS LOCATION VERMONT GMT CA



## GOALS AND ACTUAL NEW CLUBS CUMULATIVE



## GOALS AND ACTUAL MEMBERS CUMULATIVE



| DROPPED CLUBS: 1  DROPPED MEMBERS |    | 11 CLUBS OF 35 ADDED 1 OR MORE NEW MEMBERS | GENDER DISTRIBUTION  MALE 726 (65.29%)  FEMALE 386 (34.71%)  Women Percentage Fiscal Year Goal: 40% |     |
|-----------------------------------|----|--------------------------------------------|-----------------------------------------------------------------------------------------------------|-----|
| DECEASED                          | 5  | CLICK HERE FOR CUMULATIVE  MEMBERSHIP DATA | TOTAL FAMILY UNIT MEMBERS                                                                           | 240 |
| CLUB CANCELLED                    | 0  |                                            |