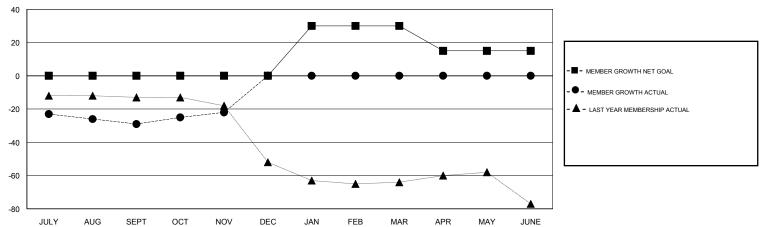

## GOALS AND ACTUAL MEMBERS CUMULATIVE

| DROPPED CLUBS: 1  DROPPED MEMBERS |    | 11 CLUBS OF 35 ADDED 1 OR MORE NEW MEMBERS | GENDER DISTRIBUTION  MALE 726 (65.29%)  FEMALE 386 (34.71%)  Women Percentage Fiscal Year Goal: 40% |     |
|-----------------------------------|----|--------------------------------------------|-----------------------------------------------------------------------------------------------------|-----|
| DECEASED                          | 5  | CLICK HERE FOR CUMULATIVE  MEMBERSHIP DATA | TOTAL FAMILY UNIT MEMBERS                                                                           | 240 |
| CLUB CANCELLED                    | 0  |                                            |                                                                                                     | 123 |
| OTHER                             | 41 |                                            | FAMILY MEMBERS PAYING HALF DUES                                                                     | 123 |
| TOTAL                             | 46 |                                            |                                                                                                     |     |